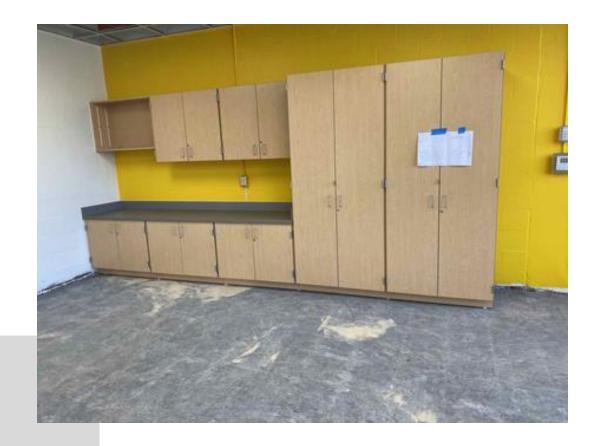

ntinuing
- Plumbing rough-in at new addition continuing
- Cafeteria glazing continuing
- New addition interior metal studs continuing
- New addition curtainwall installation continuing
- Lightweight insulated concrete roof decking installation beginning at new addition.
- Driveway retaining wall install finishing

### **BUDGET/SCHEDULE**

#### **Construction Budget**

\$17,600,000.00

#### **Budget Status**

\$10,263,845.35

#### **Substantial Completion:**

July 25, 2022

#### **Schedule Status:**

On Schedule

Completed By: Chris Hubbard



## New addition curtainwall framing





Bridge parapet steel install



Special shape sill brick install





Driveway retaining wall footer



### Kitchen hood delivered





Acoustical insulation over gym install



### Casework install continued





Front stairs install



### New flooring install Area A





New flooring install Area A