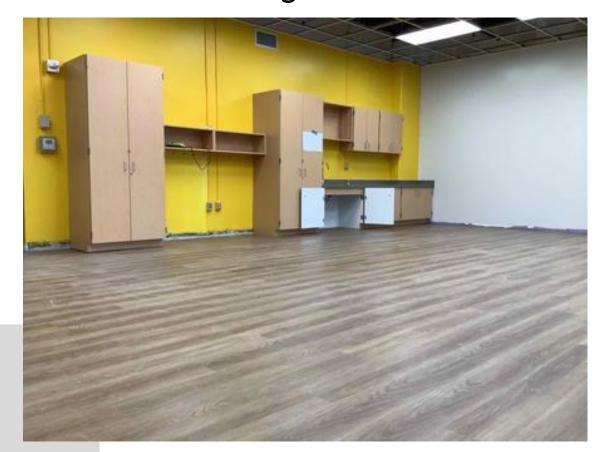

eteria glazing continuing
- New addition interior metal studs continuing
- New addition curtainwall installation continuing
- Lightweight insulated concrete roof decking installation beginning at new addition.
- Driveway retaining wall install finishing

### **BUDGET/SCHEDULE**

#### **Construction Budget**

\$17,600,000.00

#### **Budget Status**

\$10,263,845.35

#### **Substantial Completion:**

July 25, 2022

#### **Schedule Status:**

On Schedule

Completed By: Chris Hubbard



## New addition curtainwall framing





Bridge parapet steel install



Special shape sill brick install





Driveway retaining wall footer



### Kitchen hood delivered





Acoustical insulation over gym install



### Casework install continued





Front stairs install



### New flooring install Area A





New flooring install Area A