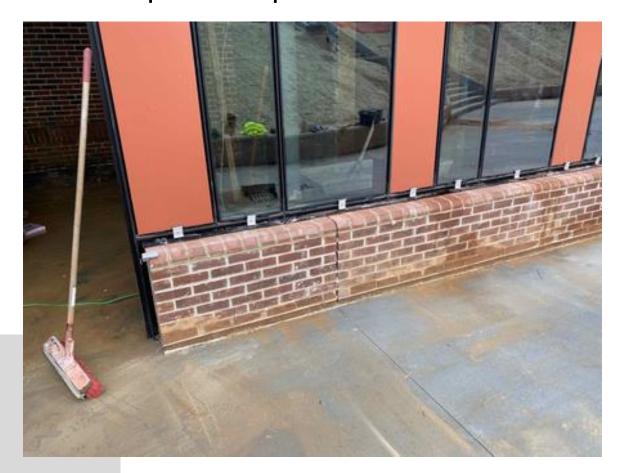

## New addition curtainwall framing

Bridge parapet steel install

Special shape sill brick install

Driveway retaining wall footer