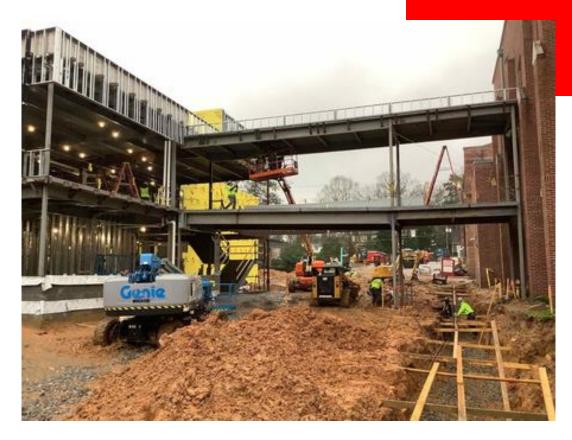

## New addition curtainwall framing

Bridge parapet steel install

Special shape sill brick install

Driveway retaining wall footer