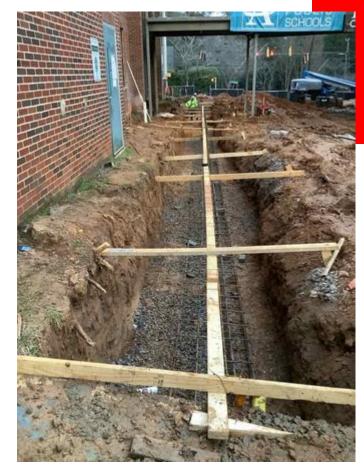

## New addition curtainwall framing

Bridge parapet steel install

Special shape sill brick install

Driveway retaining wall footer