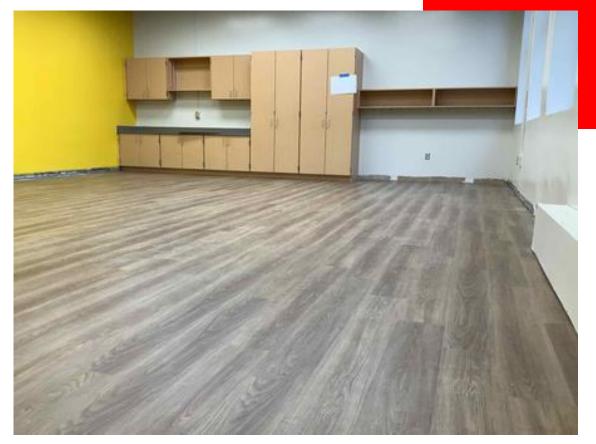

eria glazing continuing
- New addition interior metal studs continuing
- New addition curtainwall installation continuing
- Lightweight insulated concrete roof decking installation beginning at new addition.
- Driveway retaining wall install finishing

### **BUDGET/SCHEDULE**

#### **Construction Budget**

\$17,600,000.00

#### **Budget Status**

\$10,263,845.35

#### **Substantial Completion:**

July 25, 2022

#### **Schedule Status:**

On Schedule

Completed By: Chris Hubbard



## New addition curtainwall framing





Bridge parapet steel install



Special shape sill brick install





Driveway retaining wall footer



### Kitchen hood delivered





Acoustical insulation over gym install



### Casework install continued





Front stairs install



### New flooring install Area A





New flooring install Area A