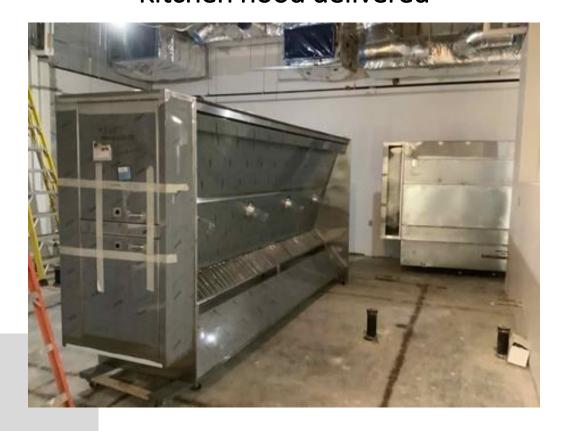

- Plumbing carriers and rough-in continuing
- HVAC rough-in at new addition continuing
- Plumbing rough-in at new addition continuing
- Cafeteria glazing continuing
- New addition interior metal studs continuing
- New addition curtainwall installation continuing
- Lightweight insulated concrete roof decking installation beginning at new addition.
- Driveway retaining wall install finishing

### **BUDGET/SCHEDULE**

#### **Construction Budget**

\$17,600,000.00

#### **Budget Status**

\$10,263,845.35

#### **Substantial Completion:**

July 25, 2022

#### **Schedule Status:**

On Schedule

Completed By: Chris Hubbard



## New addition curtainwall framing





Bridge parapet steel install



Special shape sill brick install





Driveway retaining wall footer



### Kitchen hood delivered





Acoustical insulation over gym install



### Casework install continued





Front stairs install



### New flooring install Area A





New flooring install Area A